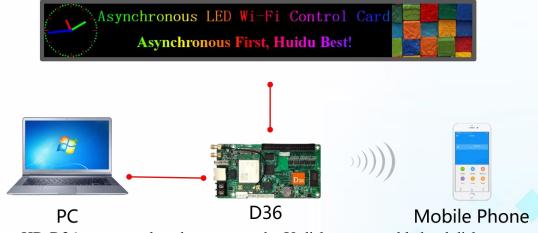

# II. Application Scenario

1. The internet cluster management diagram is as follows:

2. The control card can be connected directly with the computer Wi-Fi to update the programs, as shown below:

Note: HD-D36support update the programs by U-disk or removable hard disk.