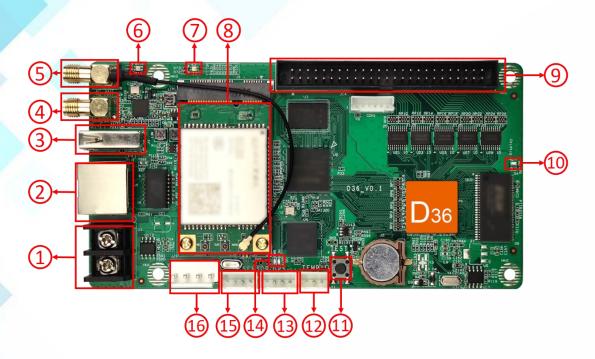

# V. Interface Definition

One 50PIN HUB parallel data are defined as follows:

### VII. Interface Description

- 1. Power terminal, connect 5V power;
- 2. RJ45 network port and the computer network port, router or switch connected to the normal working state is orange light is always on, green light flashes;
- 3. USB port: connect to the USB device for update program;
- 4. Wi-Fi Antenna connector socket: weld antenna socket of Wi-Fi;
- 5. 4G Antenna connector socket: weld antenna socket of 4G(Optional);
- 6. Wi-Fi indicator light: display Wi-Fi work status;
- 7. 4G indicator light: display 4G network status.
- 8. 4G module: used to provide control card to access the Internet (Optional);
- 9. HUB port:2 lines 50PIN HUB port, install HUB board;
- 10. Display light (Display), normal working state is flashing;
- 11. Test button: for test the brightness and contrast of the display screen;
- 12. Temperature Sensor port: for connect to Temperature;
- 13. GPS port: for connect to GPS module, use for time correction and fixed position;
- 14. Indicator light: PWR is the power indicator, the power supply normal indicator is always on; RUN is the indicator, the normal working indicator flashes;
- 15. Sensor port: for connect external sensor, Such as environmental monitoring, multi-function sensors, etc.;

16. Power port: Foolproof 5V DC power interface, the same function as 1.