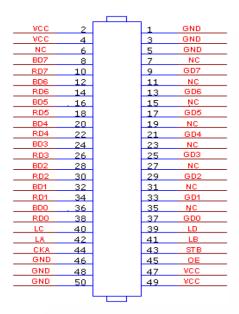

function                                                     |  |  |  |
| Memory            | 4GB memory, more than 4 hours' program support. Indefinitely expanding memory by U-disk                                                                                                     |  |  |  |
| Communication     | U-disk/Wi-Fi/LAN/4G(Optional)                                                                                                                                                               |  |  |  |



| Port  | 5V Power *1, 10/100M RJ45 *1, USB 2.0 *1, 50PIN HUB *1 |
|-------|--------------------------------------------------------|
| Power | 5W                                                     |

# V. Interface Definition

One 50PIN HUB parallel data are defined as follows:



# VI. Dimension Chart





### VII. Interface Description



- 1. Power terminal, connect 5V power;
- 2. RJ45 network port and the computer network port, router or switch connected to the normal working state is orange light is always on, green light flashes;
- 3. USB port: connect to the USB device for update program;
- 4. Wi-Fi Antenna connector socket: weld antenna socket of Wi-Fi;
- 5. 4G Antenna connector socket: weld antenna socket of 4G(Optional);
- 6. Wi-Fi indicator light: display Wi-Fi work status;
- 7. 4G indicator light: display 4G network status.
- 8. 4G module: used to provide control card to access the Internet (Optional);
- 9. HUB port:2 lines 50PIN HUB port, install HUB board;
- 10. Display light (Display), normal working state is flashing;
- 11. Test button: for test th