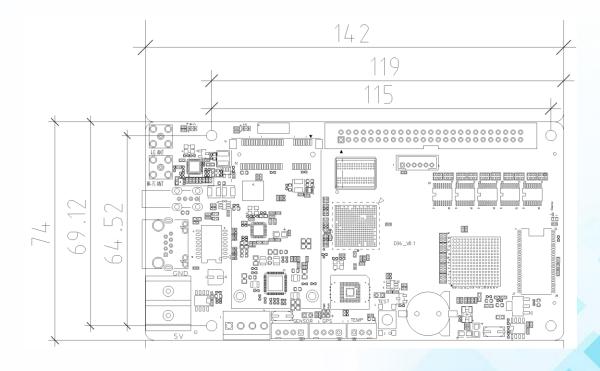

|  |  |  |
| Memory            | 4GB memory, more than 4 hours' program support. Indefinitely expanding memory by U-disk                                                                                                     |  |  |  |
| Communication     | U-disk/Wi-Fi/LAN/4G(Optional)                                                                                                                                                               |  |  |  |



| Port  | 5V Power *1, 10/100M RJ45 *1, USB 2.0 *1, 50PIN HUB *1 |
|-------|--------------------------------------------------------|
| Power | 5W                                                     |

# V. Interface Definition

One 50PIN HUB parallel data are defined as follows:



# VI. Dimension Chart





### VII. Interface Description



- 1. Power terminal, connect 5V power;
- 2. RJ45 network port and the computer network port, router or switch connected to the normal working state is orange light is always on, green light flashes;
- 3. USB port: connect to the USB device for update program;
- 4. Wi-Fi Antenna connector socket: weld antenna socket of Wi-Fi;
- 5. 4G Antenna connector socket: weld antenna socket of 4G(Optional);
- 6. Wi-Fi indicator light: display Wi-Fi work status;
- 7. 4G indicator light: display 4G network status.
- 8. 4G module: used to provide control card to access the Internet (Optional);
- 9. HUB port:2 lines 50PIN HUB port, install HUB board;
- 10. Display light (Display), normal working state is flashing;
- 11. Test button: for test the brightness and contrast