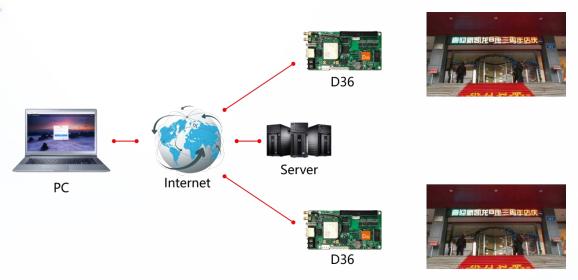

# II. Application Scenario

1. The internet cluster management diagram is as follows:

2. The control card can be connected directly with the computer Wi-Fi to update the programs, as shown below:

Note: HD-D36support update the programs by U-disk or removable hard disk.