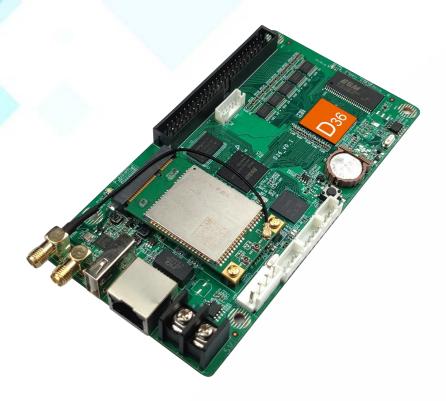

# **Product Specification**

Full Color Asynchronous Control Card

**HD-D36** 

V0.1 20210603

# I. System Overview

HD-D36 Full color asynchronous Control System is an LED display control system for Lintel led screens, car screen and full color small size led screens. It is equipped with Wi-Fi module, support mobile APP control and Internet remote cluster control.