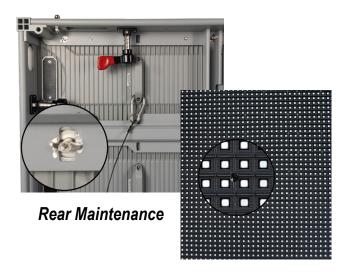

#### Frontal and Rear Maintenance

Dual-service mode of front and rear design to save you maintenance costs.

The LED panel can be assembled and disassembled easily and quickly.

## Safety Harness Design

Each LED module is equipped with a safety harness to prevent the module from falling and hurting people.