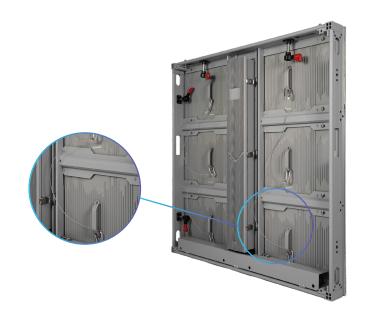

#### Frontal and Rear Maintenance

Dual-service mode of front and rear design to save you maintenance costs.

The LED panel can be assembled and disassembled easily and quickly.

## Safety Harness Design

Each LED module is equipped with a safety harness to prevent the module from falling and hurting people.

#### **Elegant Design**

Cable-less design with power and data cables is hidden at the bottom of the panel.

Hard Connection: BTB connector replaces data and power cables, high stability.