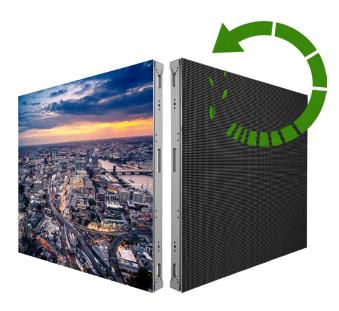

#### Linsn LED-EV960 Series

EV960 Series Energy Saving LED Display is Linsn LED the latest Common Cathode Aluminum Display with the size of 960\*960mm and high IP66 waterproof level. Unique panel design with 480\*320mm size. Ultra-low heat and power consumption, saving electricity with excellent visual experience.

# **EV960 Series Energy Saving LED Display**

#### 960\*960mm Standard Cabinet Size

Unique panel design with 480\*320mm and 960\*960mm cabinet size, ultra thin thickness with 75mm design. Weight: 28KG/m2 for Aluminum frame, 35KG/m2 for metal frame.