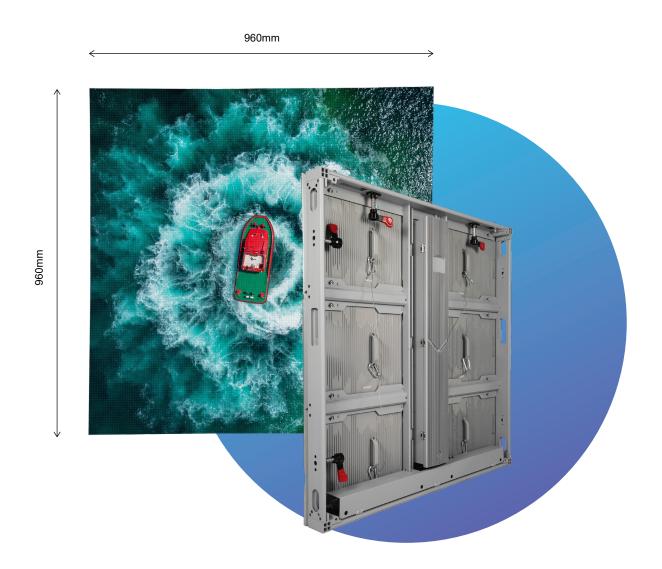

#### 960\*960mm Standard Cabinet Size

Unique panel design with 480\*320mm and 960\*960mm cabinet size, ultra thin thickness with 75mm design. Weight: 28KG/m2 for Aluminum frame, 35KG/m2 for metal frame.

More sizes are available:1440×960mm/960×960mm/960 ×640mm.

Frontal Maintenance