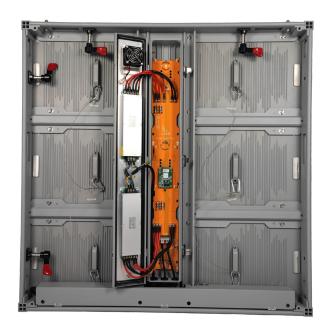

#### **Elegant Design**

Cable-less design with power and data cables is hidden at the bottom of the panel.

Hard Connection: BTB connector replaces data and power cables, high stability.

#### **High Protective Performance**

Aluminum material offers high temperature durability and fast heat dissipation. The whole product can reach the 5VB fireproofing level. It features a fully sealed, die-cast aluminum module chassis with waterproof connectors between modules. A drain hole at the bottom of the panel prevents ponding. The high standard of waterproofing allows it to be immersed under specified water pressure for a long time.