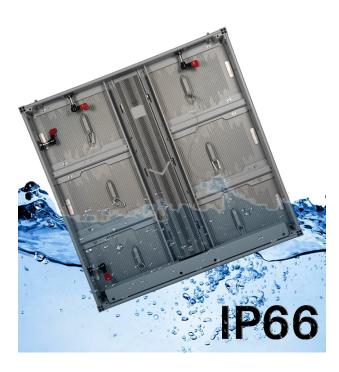

#### **High Protective Performance**

Aluminum material offers high temperature durability and fast heat dissipation. The whole product can reach the 5VB fireproofing level. It features a fully sealed, die-cast aluminum module chassis with waterproof connectors between modules. A drain hole at the bottom of the panel prevents ponding. The high standard of waterproofing allows it to be immersed under specified water pressure for a long time.