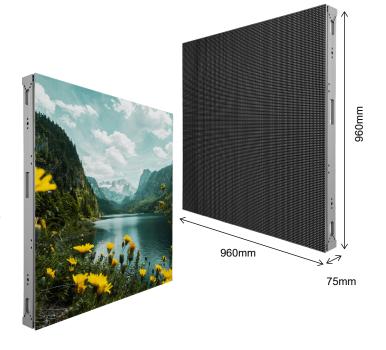

#### 960\*960mm Standard Cabinet Size

Unique panel design with 480\*320mm and 960\*960mm cabinet size, ultra thin thickness with 75mm design. Weight: 28KG/m2 for Aluminum frame, 35KG/m2 for metal frame.